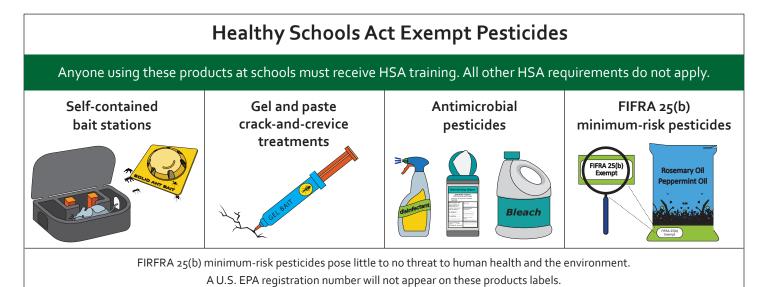

### 2. Chemical Methods (Used as a last resort)

- Use of least-toxic pesticides in compliance with California's Healthy Schools Act.
- o Application by licensed pest management professionals.
- o Posting notices 72 hours before pesticide use and maintaining records.

### 8. Compliance with Regulations

- Adherence to California Healthy Schools Act.
- Compliance with federal, state, and local pest management laws.

By following this IPM program, Stockton Unified School District ensures a safe learning environment while minimizing the risks associated with pest infestations and pesticide exposure.