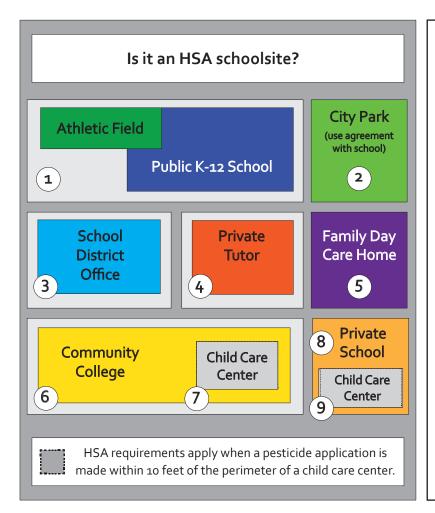

ely known as schoolsites. The HSA applies to anyone (school staff, volunteers, and pest management businesses) applying any type of pesticide at a schoolsite. The Department of Pesticide Regulation (DPR) develops training and other outreach materials to assist with HSA compliance and to facilitate the adoption of least-toxic pest management strategies. Schoolsite pesticide use information is required to be reported to DPR.

### What is considered an HSA schoolsite?

Under the Healthy Schools Act, schoolsites are defined as public K-12 schools and licensed child care centers. Private schools and family day care homes are not schoolsites. Schoolsites also include buildings or structures, playgrounds, athletic fields, vehicles, and any other area of the property visited or used by students.



- 1. Yes! Public K-12 Schoolsites including athletic fields.
- 2. **Yes!** Adjoining city or county parks regularly used by schools and child care centers are considered schoolsites. All requirements of the HSA apply. These school districts and local agencies should sign a formal memorandum of understanding or joint-use agreement so that the pesticide-use information can be shared between both entities.
- 3. **No**. Off-campus administration buildings are exempt.
- 4. **No**. This center is visited by pupils but is not a public school or licensed child care center.
- 5. No. Family day care homes are exempt.
- 6. **No**. College campuses and post-secondary facilities, even if attended by minors, are exempt.
- Yes! Licensed child care centers, whether public or private, are considered scho