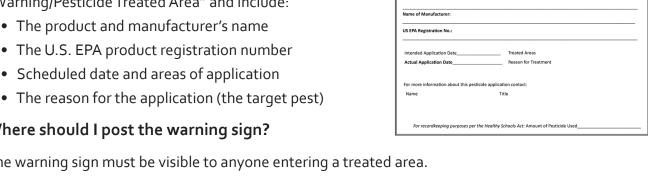

### 2. Chemical Methods (Used as a last resort)

- Use of least-toxic pesticides in compliance with California's Healthy Schools Act.
- o Application by licensed pest management professionals.
- o Posting notices 72 hours before pesticide use and maintaining records.