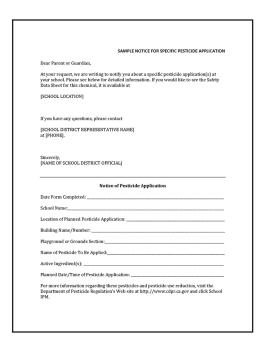

### 2. Chemical Methods (Used as a last resort)

- Use of least-toxic pesticides in compliance with California's Healthy Schools Act.
- o Application by licensed pest management professionals.
- o Posting notices 72 hours before pesticide use and maintaining records.