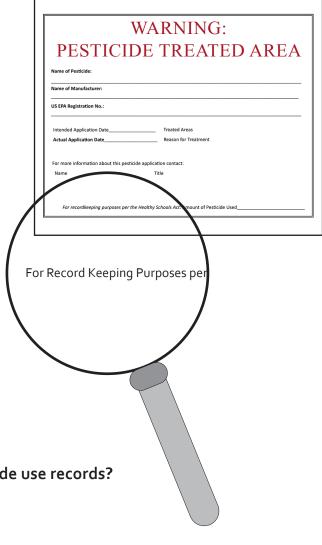

### 2. Chemical Methods (Used as a last resort)

- Use of least-toxic pesticides in compliance with California's Healthy Schools Act.
- o Application by licensed pest management professionals.
- o Posting notices 72 hours before pesticide use and maintaining records.

### 5. Record-Keeping & Evaluation

- Maintain logs of pest activity, treatments, and outcomes.
- Annual program evaluation and necessary adjustments.
- Compliance with state and district reporting requirements.