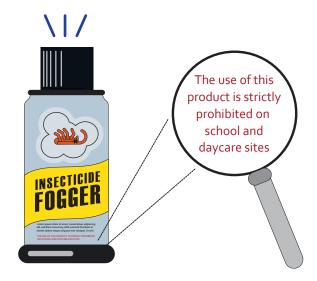

### 2. Chemical Methods (Used as a last resort)

- Use of least-toxic pesticides in compliance with California's Healthy Schools Act.
- o Application by licensed pest management professionals.
- o Posting notices 72 hours before pesticide use and maintaining records.

### 8. Compliance with Regulations

- Adherence to California Healthy Schools Act.
- Compliance with federal, state, and local pest management laws.

By following this IPM program, Stockton Unified School District ensures a safe learning environment while minimizing the risks associated with pest infestations and pesticide exposure.